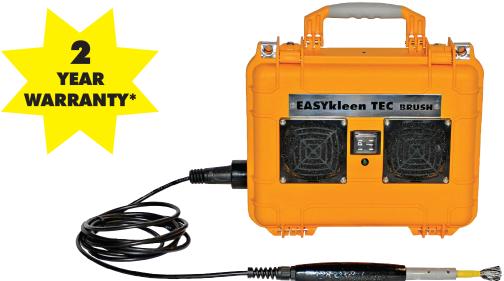

## EASYkleen TEC BRUSH DC Weld Electropolisher

MADE IN AUSTRALIA

Part Number **EKT101** Includes: 1 x EKT105 Brush 1 x EKT110 Handle & Brush 1 x EKT112 Clamp & Lead 1 x EKP111 Power Lead 1 x Manual

The EASYkleen TEC is the base model in the EASYkleen range. This economical unit is designed for light to medium use. Lightweight and highly portable, the TEC is a great unit for the fabricator who mostly does light gauge (1-3 mm) TIG work. With a range of brushes to cover all types of weld geometry and with up to 60 amps of available DC output power, the TEC is a very cost effective whilst still providing the benefits of the electro-polishing process.